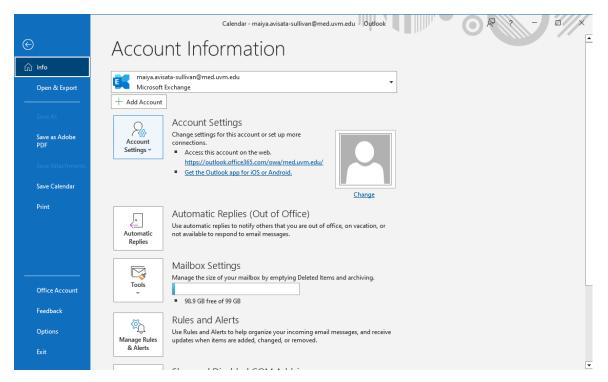

Go to "Calendar" on Outlook, click "File" from the tool bar.

Click "Account Settings", then click "Account Settings" again from the drop-down menu.

## Instructions for Adding a Calendar on to Outlook

 $\times$ 

| А | c | c | o | u | n | t | S | e | tt | i | n | q | s |  |
|---|---|---|---|---|---|---|---|---|----|---|---|---|---|--|
|   |   |   |   |   |   |   |   |   |    |   |   |   |   |  |